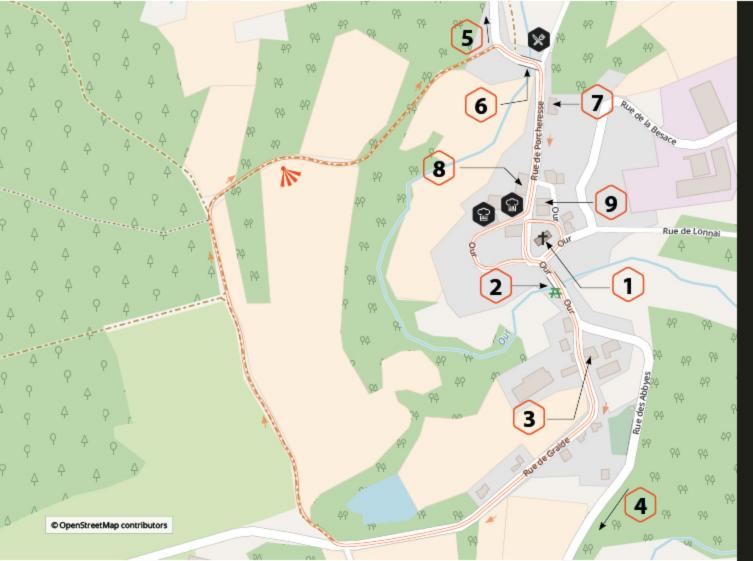

## 1 Eglise Saint-Laurent / Saint-Laurentkerk

- Pont en grès schisteux Brug in schisteus zandsteen
- Ancienne ferme bicellulaire Oude tweekamerhoeve
- 4 Château des Abbyes / Kasteel van Abbyes
- 5 Ancien Moulin / Oude molen
- 6 Pont en grès schisteux Brug in schisteus zandsteen

- Ancienne ferme multicellulaire Oude meerkamerhoeve
- 8 Ferme en U / U-hoeve
  - ) Maison traditionnelle Traditionele woning

9