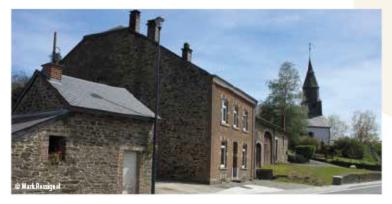

- Ancienne ferme multicellulaire Oude meerkamerhoeve
- 8 Ferme en U / U-hoeve
  - ) Maison traditionnelle Traditionele woning

9